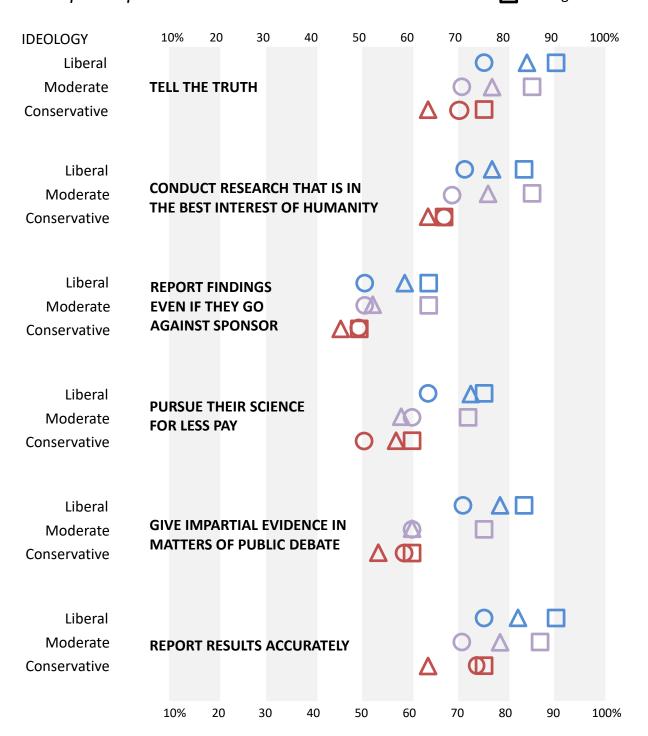

For Inquiries: Christopher Volpe, PhD

**Executive Director, ScienceCounts** 

volpe@sciencecounts.org

Thinking about the role of research scientists in our society, **how much trust** do various segments of the public place in scientists to:

Thinking about the role of research scientists in our society, **how much trust** do various segments of the public place in scientists to: